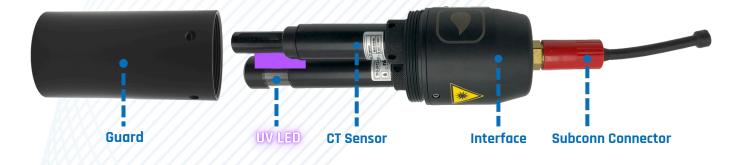

## **MOSENS UV**

Remote CT sensor with UV biofouling control for long-term submersion

**Long term use** In any water environment

**Smart CT sensor** Can be calibrated independently

**Light & robust** Proven robustness