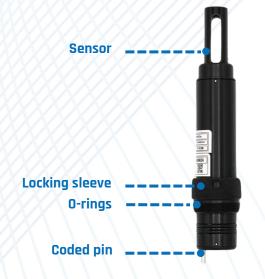

## $\bigcirc$ Specifications

| PHYSICAL PROPERTIES                                   | MECHANICAL PROPERTIES                                                    | TRANSMISSION | TEMPERATURE                                             |
|-------------------------------------------------------|--------------------------------------------------------------------------|--------------|---------------------------------------------------------|
| <b>Dimensions:</b><br>Length: 263mm<br>Diameter: 62mm | <b>Depth rating:</b><br>300 meters                                       | Modbus RS485 | <b>Operating</b><br><b>temperature:</b><br>-2°C / +35°C |
| <b>Weight in air:</b><br>0.6kg                        | Power:<br>External power:<br>• 9-16V<br>• Approx 400mW<br>(including UV) |              | <b>Storage<br/>temperature:</b><br>-20°C / +50°C        |