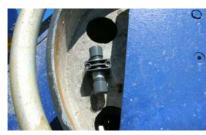

### < SP2T-PR (2)

Temperature and water depth profile and recording, for purse seiners

The SP2T-PRapplication measures and records temperature and pressure.

It can be used for monitoring these parameters and make depth seine profiles. It has been designed to be used down to 300m.

## < STPS-PR (3)

Water quality monitoring: measurement and profile of salinity, water depth and temperature

STPS measures and records temperature, pressure and conductivity. Salinity is deduced by calculation. STPS has been designed for a simple and an optimal use even in harsh environments, down to 300m. Radio communication via a Radio Data Pencil or a Concentrator.