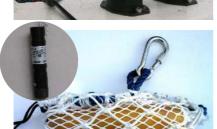

### < SLF (4)

Measures the length of net deployed from a fishing vessel

SLF enables to measure the length of net deployed at sea from a fishing boat, counting the number of revolutions made by the net drum.