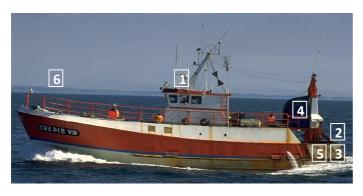

# A network of sensors for the measurement of the fishing effort and environmental parameters

Data management and transmission

Installed onboard fishing boats, the CONCENTRATOR enables to manage and transmit measures from various operating data loggers (water temperature, pressure, turbidity ...).

The CONCENTRATOR receives and records data from the data loggers and the GPS position of the boat. This data can be sent to a management station by GPRS.

### < SP2T-PR (2)

Temperature and water depth profile and recording, for purse seiners

The SP2T-PRapplication measures and records temperature and pressure.

It can be used for monitoring these parameters and make depth seine profiles. It has been designed to be used down to 300m.

## < STPS-PR (3)

Water quality monitoring: measurement and profile of salinity, water depth and temperature

STPS measures and records temperature, pressure and conductivity. Salinity is deduced by calculation. STPS has been designed for a simple and an optimal use even in harsh environments, down to 300m. Radio communication via a Radio Data Pencil or a Concentrator.

#### < STBD-PR (5)

Profile and measurement of turbidity, water depth and temperature

STBD measures and records turbidity (automatic range available), pressure and temperature in coastal waters.

### < SLF (4)

Measures the length of net deployed from a fishing vessel

SLF enables to measure the length of net deployed at sea from a fishing boat, counting the number of revolutions made by the net drum.