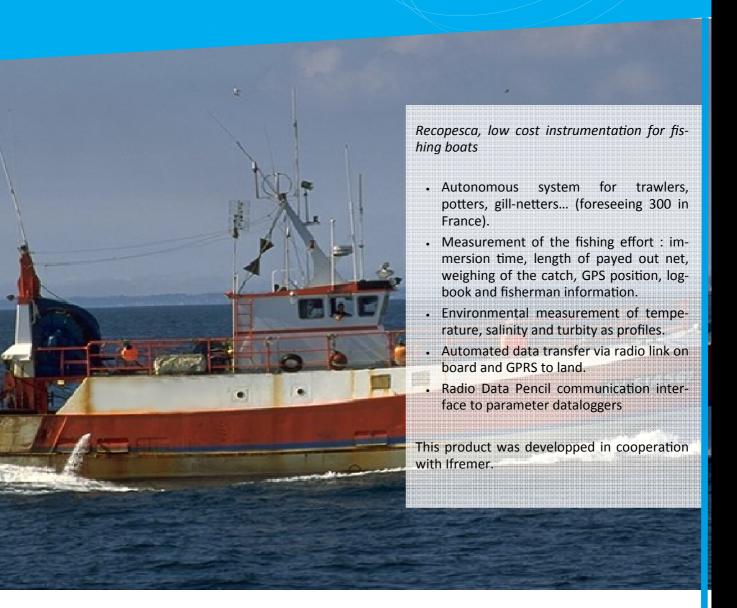

# **RECOPESCA**

A network of sensors for the measurement of the fishing effort and environmental parameters

www.nke-instrumentation.com

# A network of sensors for the measurement of the fishing effort and environmental parameters

Data management and transmission

Installed onboard fishing boats, the CONCENTRATOR enables to manage and transmit measures from various operating data loggers (water temperature, pressure, turbidity ...).

The CONCENTRATOR receives and records data from the data loggers and the GPS position of the boat. This data can be sent to a management station by GPRS.