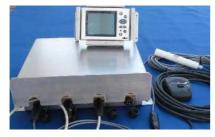

Onboard digital fishing scale weight, monitor and record

RECO scale enables to weight catches onboard fishing boats.

Sales Department Tel: +33 (0)2 97 36 41 31 - Fax: +33 (0)2 97 36 55 17 info.instrumentation@nke.fr www.nke-instrumentation.com