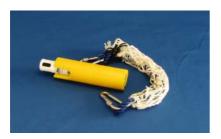

## < STPS-PR (3)

Water quality monitoring: measurement and profile of salinity, water depth and temperature

STPS measures and records temperature, pressure and conductivity. Salinity is deduced by calculation. STPS has been designed for a simple and an optimal use even in harsh environments, down to 300m. Radio communication via a Radio Data Pencil or a Concentrator.