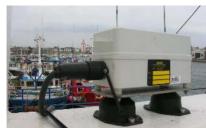

# A network of sensors for the measurement of the fishing effort and environmental parameters

Data management and transmission

Installed onboard fishing boats, the CONCENTRATOR enables to manage and transmit measures from various operating data loggers (water temperature, pressure, turbidity ...).

The CONCENTRATOR receives and records data from the data loggers and the GPS position of the boat. This data can be sent to a management station by GPRS.