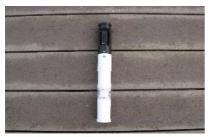

### < SP2T-PR (2)

Temperature and water depth profile and recording, for purse seiners

The SP2T-PRapplication measures and records temperature and pressure.

It can be used for monitoring these parameters and make depth seine profiles. It has been designed to be used down to 300m.